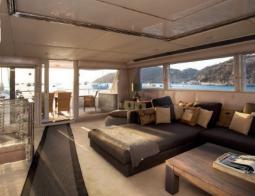

#### **INFORMATIONS**

Name : Gemini Lady Size : 100ft / 30m Engines : 2 x 1100 hp Max Pax : x20

### YACHT RENTAL INCLUDES:

Fuel, skippers, towels, soft drinks (open bar), rosé wine, champagne, snorkel gear, paddle or kayak (on request)

#### **LEASURES**:

- 🌣 Day / 1/2 Day / Sunset / Island Tour
- & Transfert
- 🗘 Day(s) + Night(s) / Events

### ON BOARD:

- Shower
- **⊨** Bedding x6
- ® Wifi (3G)
- Sound System

## Masterski **Pilou**

100' BROWARD Max 20Pax

2/3 Days

Full Day St Barth (9AM-5PM) 8.400 € Full Day St Martin (Pinel, Orient Bay...) 10.500 € Full Day Anguilla (+Taxes) 12.800 € 1/2 Day St Barth (9am - 1PM or 1PM - 5PM) 4.600 € Sunset or Island Tour (2h) 2.500 € Transfert SXM<>SBH (Day Time : 9AM to 5PM) 3.100 € Transfert SXM<>SBH (Night Time : 5PM to 9AM ) 3.700 € 4.100 €