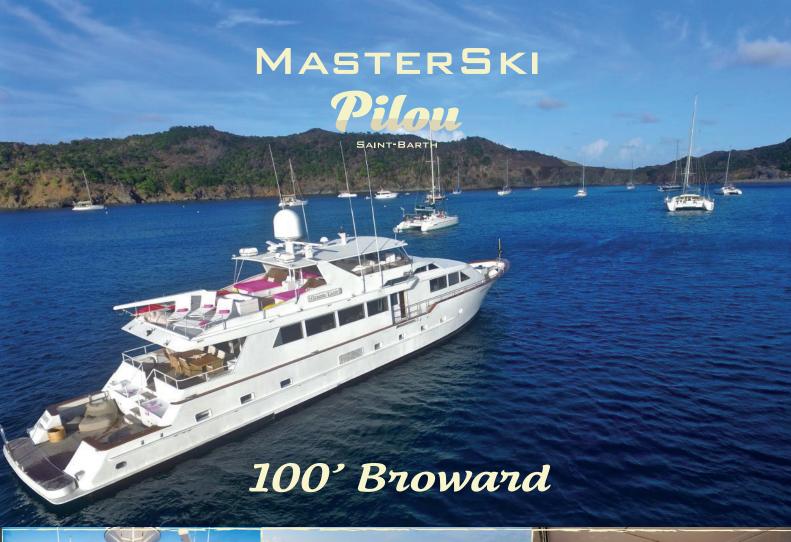

## Masterski **Pilou**

100' BROWARD Max 20Pax

2/3 Days

Full Day St Barth (9AM-5PM) 8.400 € Full Day St Martin (Pinel, Orient Bay...) 10.500 € Full Day Anguilla (+Taxes) 12.800 € 1/2 Day St Barth (9am - 1PM or 1PM - 5PM) 4.600 € Sunset or Island Tour (2h) 2.500 € Transfert SXM<>SBH (Day Time : 9AM to 5PM) 3.100 € Transfert SXM<>SBH (Night Time : 5PM to 9AM ) 3.700 € 4.100 € Transfert AXA<>SBH (Day Time : 9AM to 5PM) Cruising Day (24h / 1 Day + 1 Night) 14.000 €

#### **INFORMATIONS**

Name : Gemini Lady Size : 100ft / 30m Engines : 2 x 1100 hp Max Pax : x20