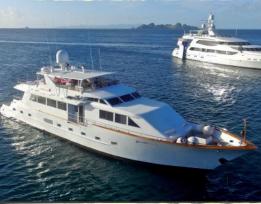

#### **INFORMATIONS**

Name : Gemini Lady Size : 100ft / 30m Engines : 2 x 1100 hp Max Pax : x20