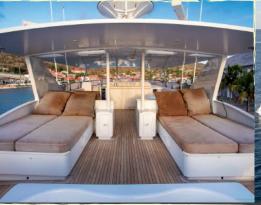

#### **INFORMATIONS**

Name : Gemini Lady Size : 100ft / 30m Engines : 2 x 1100 hp Max Pax : x20

### YACHT RENTAL INCLUDES:

Fuel, skippers, towels, soft drinks (open bar), rosé wine, champagne, snorkel gear, paddle or kayak (on request)

#### **LEASURES**:

- 🌣 Day / 1/2 Day / Sunset / Island Tour
- & Transfert
- 🗘 Day(s) + Night(s) / Events

### ON BOARD:

- Shower
- **⊨** Bedding x6
- ® Wifi (3G)
- Sound System

## Masterski **Pilou**

100' BROWARD Max 20Pax

2/3 Days

Full Day St Barth (9AM-5PM) 8.400 € Full Day St Martin (Pinel, Orient Bay...) 10.500 € Full Day Anguilla (+Taxes) 12.800 € 1/2 Day St Barth (9am - 1PM or 1PM - 5PM) 4.600 € Sunset or Island Tour (2h) 2.500 € Transfert SXM<>SBH (Day Time : 9AM to 5PM) 3.100 € Transfert SXM<>SBH (Night Time : 5PM to 9AM ) 3.700 € 4.1